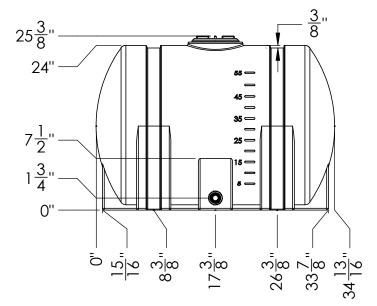

DIMENSIONS ARE IN INCHES NAME DATE TOLERANCE: ± 1/4" 7/5/23 NJV DRAWN MATERIAL LLDPE - FDA resin APPROVED CAPACITY REVISIONS 55 Gal COMMENTS: GRADUATIONS 5 Gal

NOMINAL WALL THICKNESS

1/4"

Natural, Black **UV** Stabilized

Natural 55 Gal Leg Tank

Lima, Ohio 45801

18047, 18661

REV

DO NOT SCALE DRAWING

WEIGHT: 31 lbs.