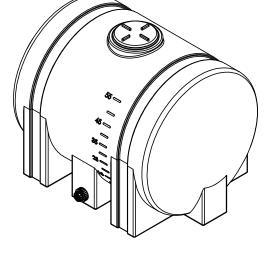

Natural 55 Gal Leg Tank

Lima, Ohio 45801

18047, 18661

REV

DO NOT SCALE DRAWING

WEIGHT: 31 lbs.