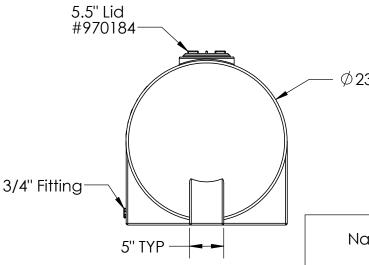

DIMENSIONS ARE IN INCHES NAME DATE TOLERANCE: ± 1/4" 7/5/23 NJV DRAWN MATERIAL LLDPE - FDA resin APPROVED CAPACITY REVISIONS 55 Gal COMMENTS: GRADUATIONS 5 Gal

NOMINAL WALL THICKNESS

1/4"

Natural, Black **UV** Stabilized