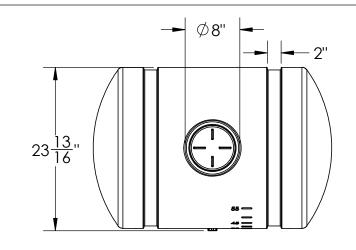

DIMENSIONS ARE IN INCHES NAME DATE TOLERANCE: ± 1/4" 7/5/23 NJV DRAWN MATERIAL LLDPE - FDA resin APPROVED CAPACITY REVISIONS 55 Gal COMMENTS: GRADUATIONS 5 Gal

NOMINAL WALL THICKNESS

1/4"

Natural, Black **UV** Stabilized